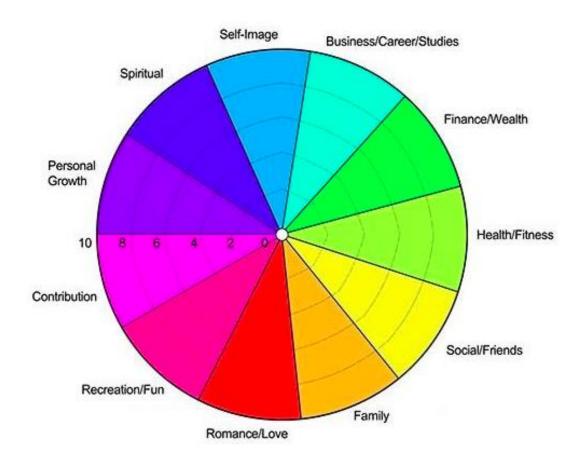

## WHEEL OF LIFE

The Wheel of Life is a simple and easy way to get a 'snapshot' of your life as you see it today! Taking this snapshot every few months can serve as a powerful self-reflection tool in measuring overall life satisfaction.

Think about each section of the wheel as it relates to your life right now, drawing a horizontal line in each section to indicate where your life in that category is at this point – from the inside of the wheel being 0 (nowhere near where you want that category to be in your life) to the outside of the wheel being 10 (exactly where you want to be in that category).